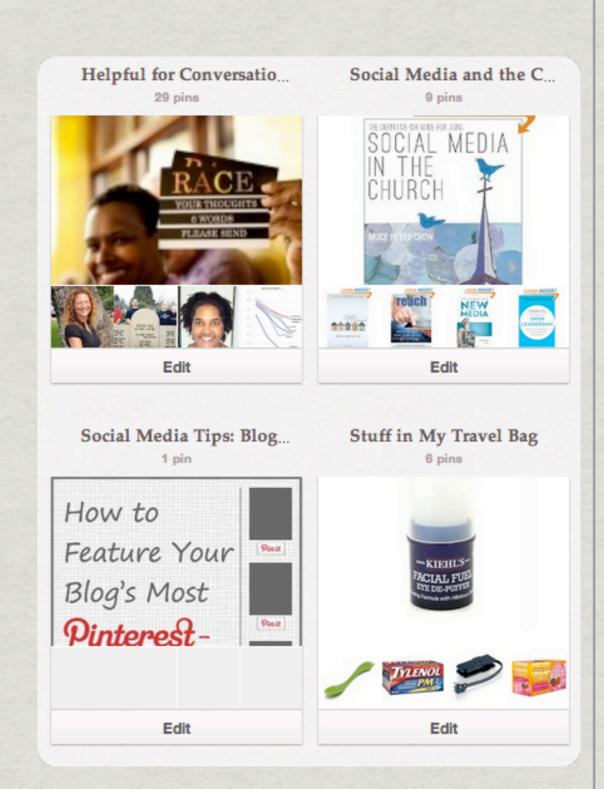

# Pinterest

### \* www.pinterest.com

### USES

- \* Collect image and liturgy for a season: Lent, Easters, etc.
- Discover educational ideas: workshop rotation, adults etc.
- # Gather sermon material
- Curate trusted content to share with the community.