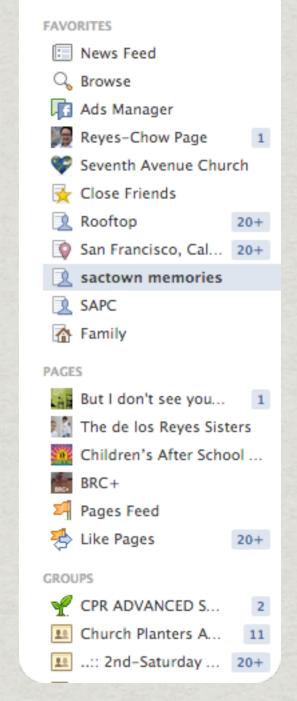

# Facebook Profiles

### USES

- # UPDATES to share content and express personality
- \* LISTS to "like" happenings of ministry participants.
- \* GROUPS to have community based discussions.

Bruce Reyes-Chow Edit Profile