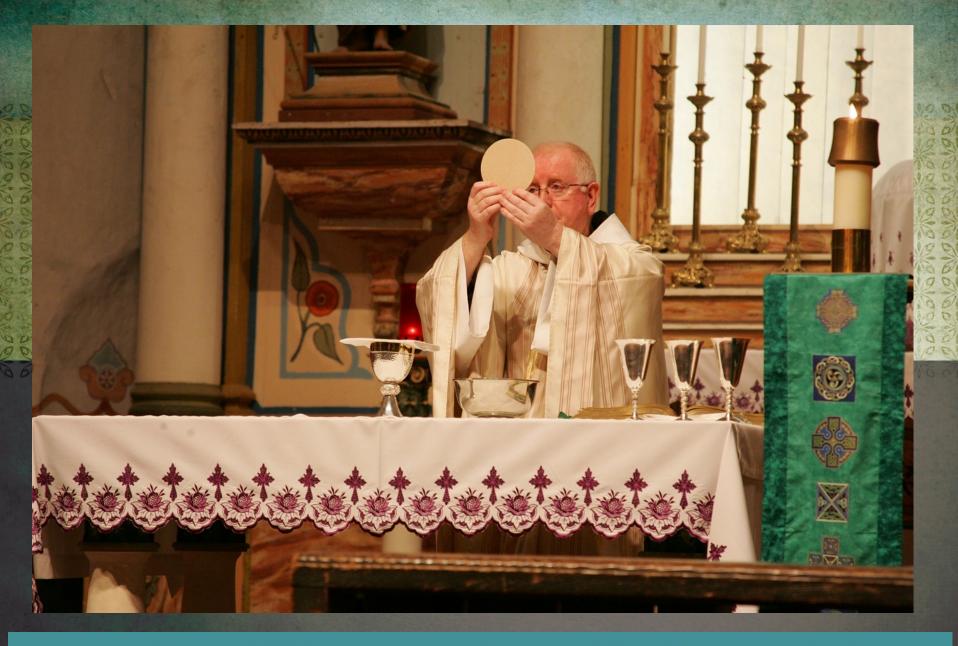

#### The Ascension of the Lord

## The Ascension of the Lord

May the eyes of your hearts be enlightened, that you may know what is the hope that belongs to his call.

Lord, instill in me a love that is perfect.

St. Francis of Assisi

# Ascension of the Lord

Live in a manner worthy of the call you have received, with all humility and gentleness, with patience, bearing with one another through love.

Ascension of the Lord

"Go into the whole world and proclaim the gospel to every creature."

Lord, instill in me a faith that is unerring.

St. Francis of Assisi