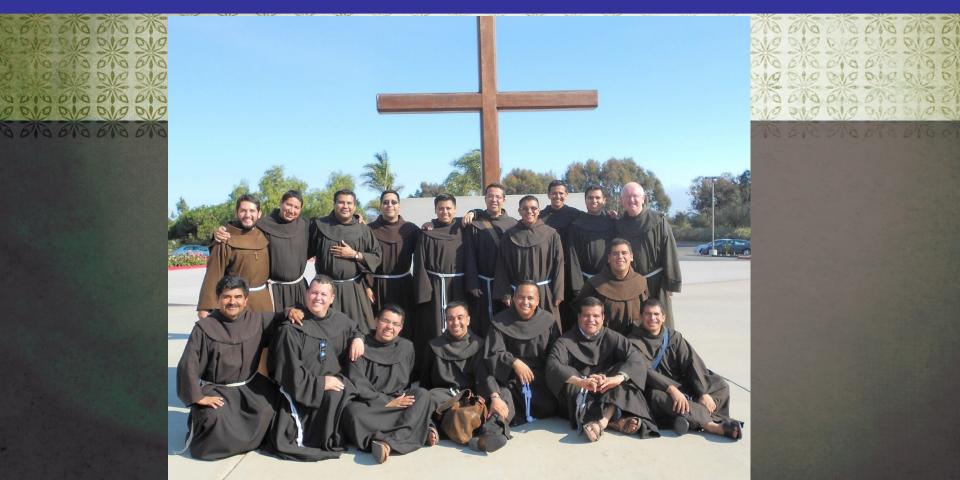

# Our Catholic Community of San Luis Rey is served by the Franciscan Friars of the Province of Saint Barbara